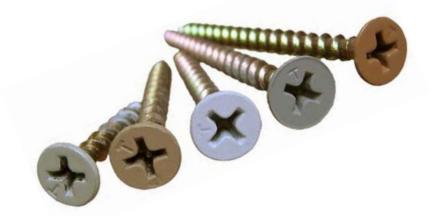

## Screws

## Wood and metal studs

Sizes: 1-5/8", 2-1/4"

Features:

- Sharp point drives easily.
- Bugle head drives flush with no counter sink.
- Phillips drive is less visible than square drive.

Available in all storeWALL panel colors. Rust resistant zinc plate.