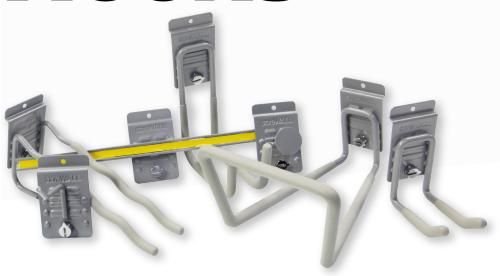

#### **Hook Assortment**

**Universal Hook** 

**HD Tool Hook** 

**HD Cradle Hook** 

**HD** Universal Hook

**HD Utility Hook** 

Cradle Hook

J-Hook

HD "S" Hook

12" Universal Hook

7.5" Single Hook

5" Single Hook

2.5" Single Hook

Wide Hook

**Square Loop Hook** 

U-Hook

Disc Hook

Double Loop Hook

Angled Pole Hook

15" Magnetic Bar

6 Prong Hook

Closed Loop Hook

Long Hook