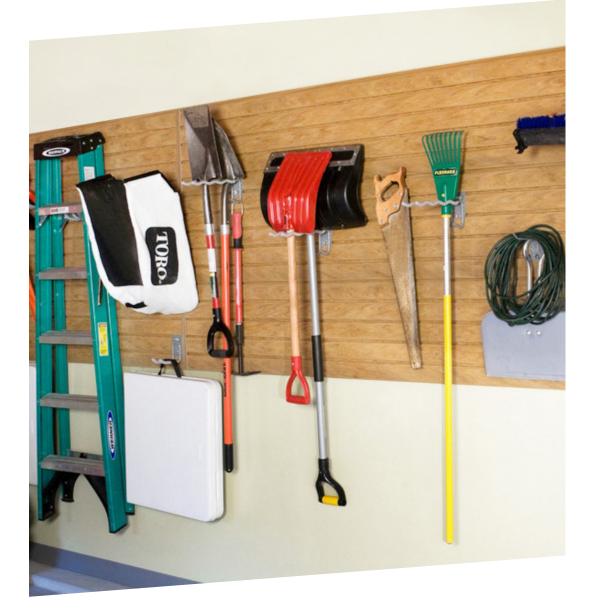

# Hooks

### **CamLok**<sup>™</sup> Hooks

Watch our CamLok™ in action:

All *store*WALL's accessories feature our exclusive CamLok system to lock your accessories securely into the panels. This chrome plated solid metal CamLok gives you the advantage of safety, security and protection. A simple twist holds the accessory securely in place; another turn and the accessory can be easily moved to a different location on the panel. All our accessories are built to perform with superior construction and the finest materials: industrial grade steel, heavy duty powder coat finishes and Soft Touch protective rubberized grip will withstand years of use and abuse.