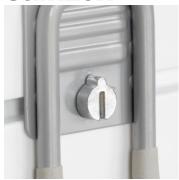

## **Lock In Place** CamLok<sup>™</sup>

**Functional** 

**Heavy Duty** 

### **CamLok**<sup>™</sup> Hooks

Watch our CamLok™ in action:

All *store*WALL's accessories feature our exclusive CamLok system to lock your accessories securely into the panels. This chrome plated solid metal CamLok gives you the advantage of safety, security and protection. A simple twist holds the accessory securely in place; another turn and the accessory can be easily moved to a different location on the panel. All our accessories are built to perform with superior construction and the finest materials: industrial grade steel, heavy duty powder coat finishes and Soft Touch protective rubberized grip will withstand years of use and abuse.

Exclusive CamLok Keeps accessories locked in place

HeavyDuty Backplate Engineered tough for the most demanding applications

STW 10 Powder Coat Finish Extra heavy coating to resist dings and protect against rust