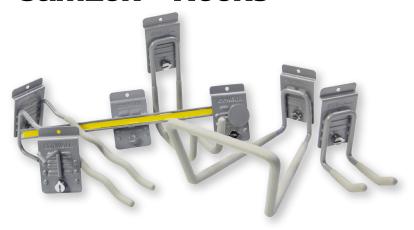

# Hooks

#### **Hook Assortment**

**Universal Hook** 

**HD Tool Hook** 

**HD Cradle Hook** 

**HD** Universal Hook

**HD Utility Hook** 

Cradle Hook

J-Hook

HD "S" Hook

12" Universal Hook

7.5" Single Hook

5" Single Hook

2.5" Single Hook

Wide Hook

**Square Loop Hook** 

U-Hook

Disc Hook

Double Loop Hook

Angled Pole Hook

15" Magnetic Bar

6 Prong Hook

Closed Loop Hook

Long Hook