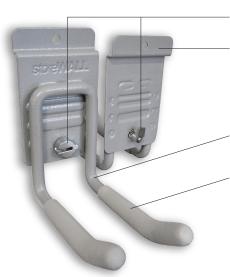

### **CamLok**<sup>™</sup> Hooks

Watch our CamLok™ in action:

All *store*WALL's accessories feature our exclusive CamLok system to lock your accessories securely into the panels. This chrome plated solid metal CamLok gives you the advantage of safety, security and protection. A simple twist holds the accessory securely in place; another turn and the accessory can be easily moved to a different location on the panel. All our accessories are built to perform with superior construction and the finest materials: industrial grade steel, heavy duty powder coat finishes and Soft Touch protective rubberized grip will withstand years of use and abuse.

Exclusive CamLok Keeps accessories locked in place

HeavyDuty Backplate Engineered tough for the most demanding applications

STW 10 Powder Coat Finish Extra heavy coating to resist dings and protect against rust

Industrial Grade Steel Engineered strong to hold your most valuable equipment

Rubberized Grip For extra grip and prevents damage to your items

storeWALL's 10 year Warranty Performance guaranteed to last 10 years..No questions asked