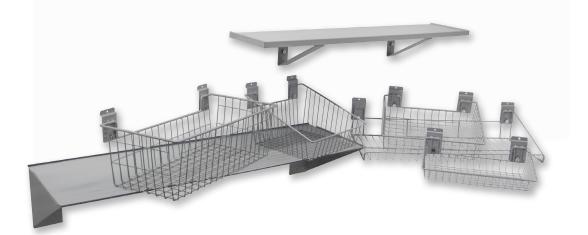

# Shelf & Basket Assortment

30" Metal Shelf

Large Wire Shelf

**Small Wire Shelf** 

10" Plastic Shelf (w/ 10" HD Brackets)

Bamboo Bench

5" Plastic Shelf

Angle Shelf

Deep Basket

Shallow Basket

Square Deep Basket

Square Shallow

Large Angle Basket

Small Angle Basket