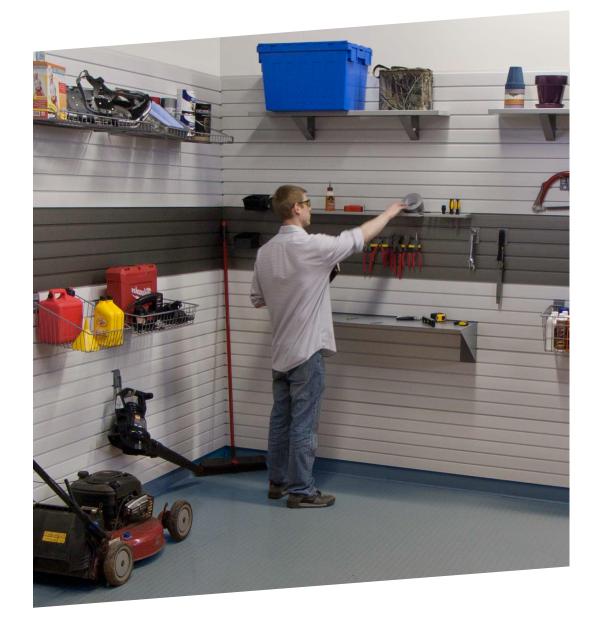

#### **Workstation**

**Versatile** 

**Sturdy** 

#### CamLok™ Shelves & Baskets

All *store*WALL's shelves and baskets are guaranteed to hold your toughest loads and are the strongest in the market. If you can lift it, our accessories can hold it. All our shelves and baskets are built to perform with superior construction and the finest materials: industrial grade steel and heavy duty powder coat finishes will withstand years of use and abuse.