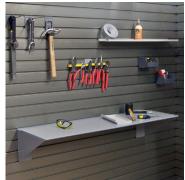

# Shelf & Basket Assortment

30" Metal Shelf

Large Wire Shelf

**Small Wire Shelf** 

10" Plastic Shelf (w/ 10" HD Brackets)

Bamboo Bench

5" Plastic Shelf

Angle Shelf