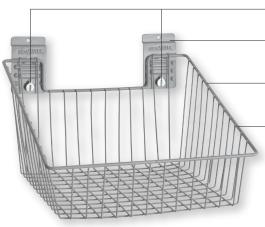

Exclusive CamLok Keeps accessories locked in place

HeavyDuty Backplate Engineered tough for the most demanding applications

STW 10 Powder Coat Finish Extra heavy coating to resist dings and protect against rust

Industrial Grade Steel Engineered strong to hold your most valuable equipment

storeWALL's 10 Year Warranty Performance guaranteed to last 10 years...No questions asked