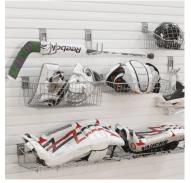

# Shelf & Basket Assortment

30" Metal Shelf

Large Wire Shelf

**Small Wire Shelf** 

10" Plastic Shelf (w/ 10" HD Brackets)

Bamboo Bench

5" Plastic Shelf

Angle Shelf

Deep Basket

Shallow Basket

Square Deep Basket

Square Shallow

Large Angle Basket

Small Angle Basket