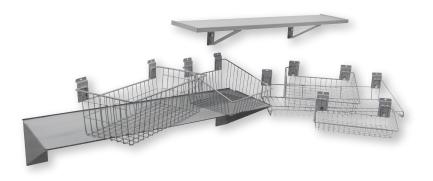

# Shelf & Basket Assortment

30" Metal Shelf

Large Wire Shelf

**Small Wire Shelf** 

10" Plastic Shelf (w/ 10" HD Brackets)

Bamboo Bench

5" Plastic Shelf

Angle Shelf

Deep Basket

Shallow Basket

Square Deep Basket

Square Shallow

Large Angle Basket

Small Angle Basket