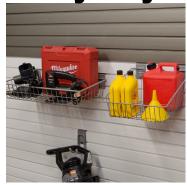

Deep Basket

Shallow Basket

Square Deep Basket

Square Shallow

Large Angle Basket

Small Angle Basket