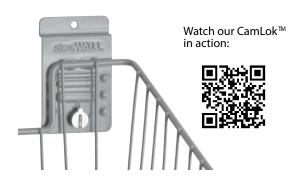

All *storeWALL*'s shelves and baskets feature our exclusive CamLok system to lock your accessories securely into the panels. This chrome plated solid metal CamLok gives you the advantage of safety, security and protection. A simple twist holds the accessory securely in place; another turn and the accessory can be easily moved to a different location on the panel.

Exclusive CamLok Keeps accessories locked in place

HeavyDuty Backplate Engineered tough for the most demanding applications

STW 10 Powder Coat Finish Extra heavy coating to resist dings and protect against rust