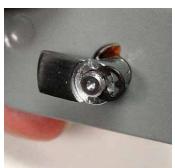

Patent Pending 2007 storeWALL LLC

Step 1 Insert the Cam through the storeWALL accessory back plate.

**Step 2**Rotate the Cam clockwise to the 'unlock' position.

Step 3
Insert the Lok on to the Cam shaft.

Step 4
Insert the lock ring.

TIP: The lock ring fits with the Lok in the correct position only.

**Step 5**Snap the lock ring into position.

**Installation tips and time savers**