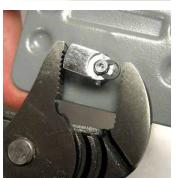

Step 4
Insert the lock ring.

TIP: The lock ring fits with the Lok in the correct position only.

**Step 5**Snap the lock ring into position.

**Installation tips and time savers**