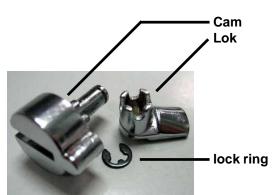

## CamLok<sup>tm</sup> Replacement Assembly

The new storeWALL CamLok<sup>tm</sup>

100% metal and designed for maximum holding power and security.

The CamLok<sup>tm</sup> consists of 3 parts - the Cam, the Lok and a lock ring - for fast and easy replacement.

Patent Pending 2007 storeWALL LLC

Step 1 Insert the Cam through the storeWALL accessory back plate.

**Step 2**Rotate the Cam clockwise to the 'unlock' position.

Step 3
Insert the Lok on to the Cam shaft.

Step 4
Insert the lock ring.

TIP: The lock ring fits with the Lok in the correct position only.

**Step 5**Snap the lock ring into position.

**Installation tips and time savers**