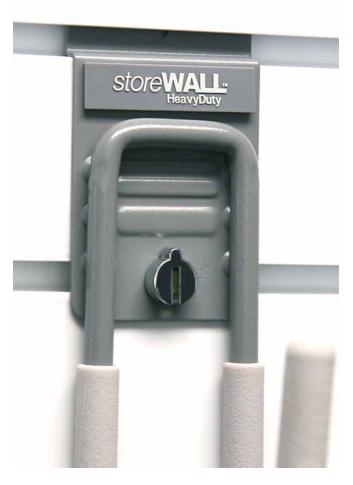

## CamLok<sup>tm</sup> Replacement Assembly

The new storeWALL CamLok<sup>tm</sup>

100% metal and designed for maximum holding power and security.

The CamLok<sup>tm</sup> consists of 3 parts - the Cam, the Lok and a lock ring - for fast and easy replacement.