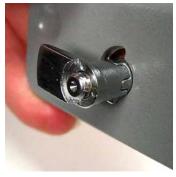

## CamLok<sup>tm</sup> Replacement Assembly

The new storeWALL CamLok<sup>tm</sup>

100% metal and designed for maximum holding power and security.

The CamLok<sup>tm</sup> consists of 3 parts - the Cam, the Lok and a lock ring - for fast and easy replacement.

Patent Pending 2007 storeWALL LLC

Step 1 Insert the Cam through the storeWALL accessory back plate.

**Step 2**Rotate the Cam clockwise to the 'unlock' position.

Step 3
Insert the Lok on to the Cam shaft.